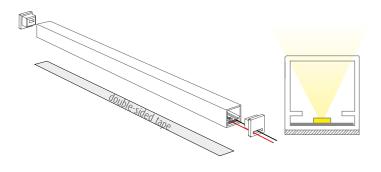

# **ACCESSORIES INCLUDED**

Every 2 metre bar is complete with 2 sets of end caps (with and without hole).

#### INSTALLATION

Surface installation with double-sided tape (not included). Cabling can be in line with the profile or exit the back of the profile.