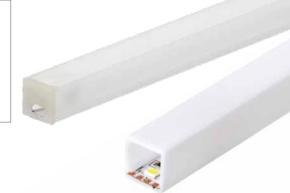

# **CHARACTERISTICS**

Profile with a PMMA diffuser with a square section of 12 mm: a thin line of light that can be positioned anywhere (it attaches with double-sided tape).

#### **MATERIALS**

PMMA profile.