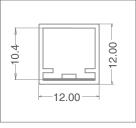

# **CHARACTERISTICS**

Profile with a PMMA diffuser with a square section of 12 mm: a thin line of light that can be positioned anywhere (it attaches with double-sided tape).

#### **PACKAGE**

Supplied in packages of 5 bars, each one measuring 2 meters. Spare accessories available with separate code.

fixed cost of piece work

<sup>\*</sup> Includes mounting accessories.

| art             | Description                  | L1 | Н  | L    | 8011905 |       |
|-----------------|------------------------------|----|----|------|---------|-------|
| P01H-S-PF-200 + | PMMA profile and accessories | 12 | 12 | 2000 | 912727  | 1 / 5 |