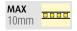

mm.

# **MAXIMUM POWER**

10W/m

#### **MATERIALS**

PMMA profile.

# **ACCESSORIES INCLUDED**

Every 2 metre bar is complete with 2 sets of end caps (with and without hole).

#### INSTALLATION

Surface installation with double-sided tape (not included). Cabling can be in line with the profile or exit the back of the profile.

#### **PACKAGE**

Supplied in packages of 5 bars, each one measuring 2 meters. Spare accessories available with separate code.



fixed cost of piece work



<sup>\*</sup> Includes mounting accessories.









| art             | Description                  | L1 | Н  | L    | 8011905 |       |
|-----------------|------------------------------|----|----|------|---------|-------|
| P01H-S-PF-200 + | PMMA profile and accessories | 12 | 12 | 2000 | 912727  | 1 / 5 |





◆ To be discontinued



| art         | Description     | <b>               </b> |   |  |
|-------------|-----------------|------------------------|---|--|
| PO1H-A-EC + | 2+2 PC end caps | 912734                 | 1 |  |

• To be discontinued

TARGETTI powered by DURALAMP 303